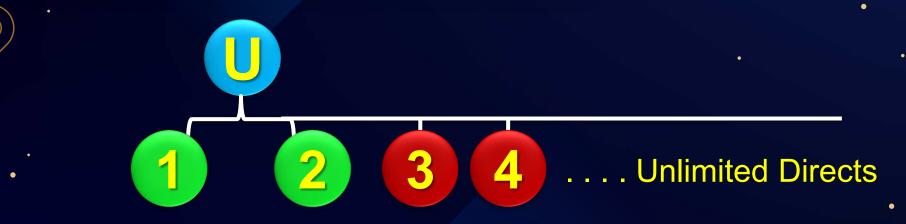

## Direct Sponsor Income GivenGet

Direct Sponsor Income will be 50% on Package

'From 3<sup>rd</sup> Direct Sponsor onwards