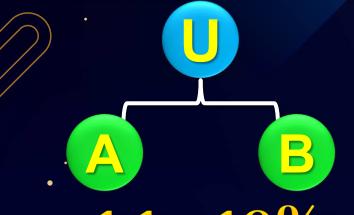

## Matching Income

## GivenGet

1:1 = 10%

Power Carry forward
Two Direct is Mandatory
for Matching Income

| Sr No | Package  | Daily<br>Capping |
|-------|----------|------------------|
| 1     | ₹ 1,000  | ₹ 1,000          |
| 2     | ₹ 2,000  | ₹ 2,000          |
| 3     | ₹ 5,000  | ₹ 5,000          |
| 4     | ₹ 10,000 | ₹ 10,000         |