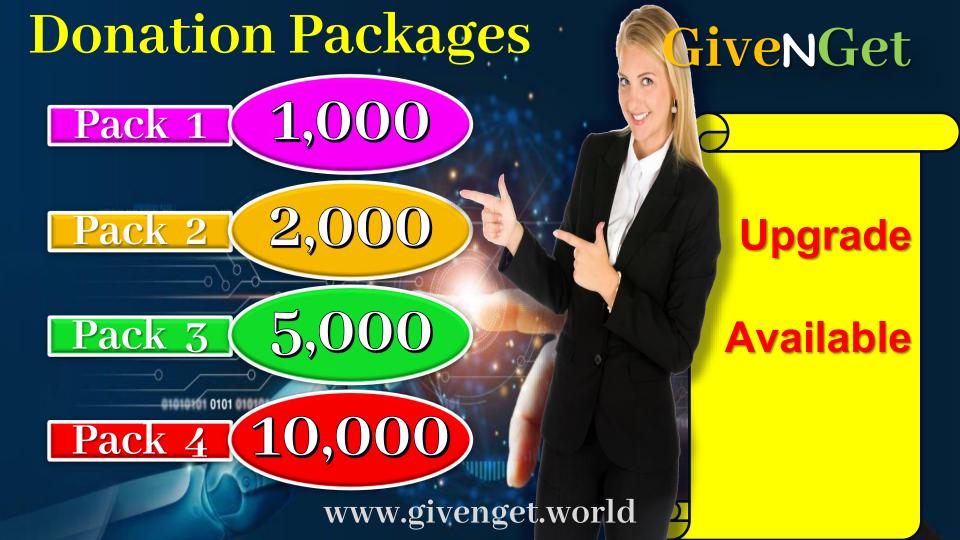

### GivenGet

PINS

Registration with
Purchased PIN only
PIN Cost @ 10% of
Package cost

| Package  | PIN Cost |
|----------|----------|
| ₹ 1,000  | ₹ 100    |
| ₹ 2,000  | ₹ 200    |
| ₹ 5,000  | ₹ 500    |
| ₹ 10,000 | ₹ 1,000  |